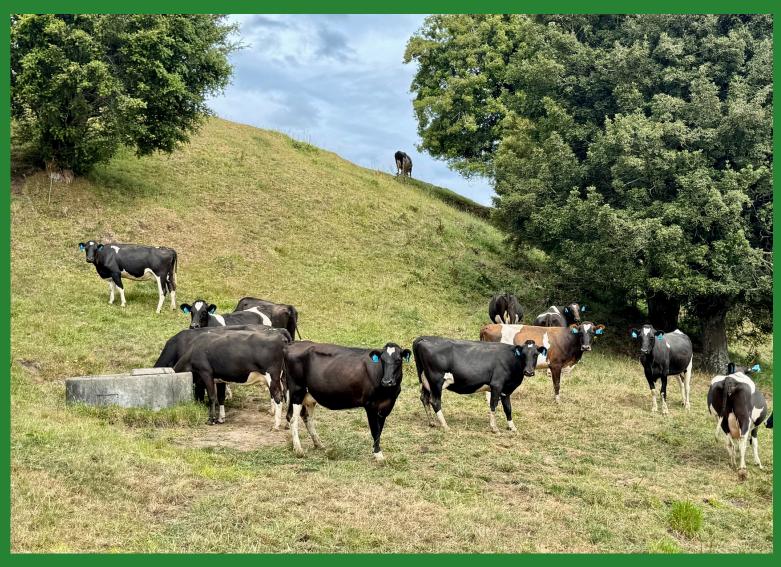

## Additional Information

An excellent herd of capacious, mostly Friesian/Friesian X unrecorded Spring calving cows. Previously done 500 m/s over last 4 years.

41,000 m/s used for calves so far this season. Heifers OAD from Oct each year. 220 Heifers introduced this season. Hereford bull in first, Friesian after 21 days. Age breakdown to come.