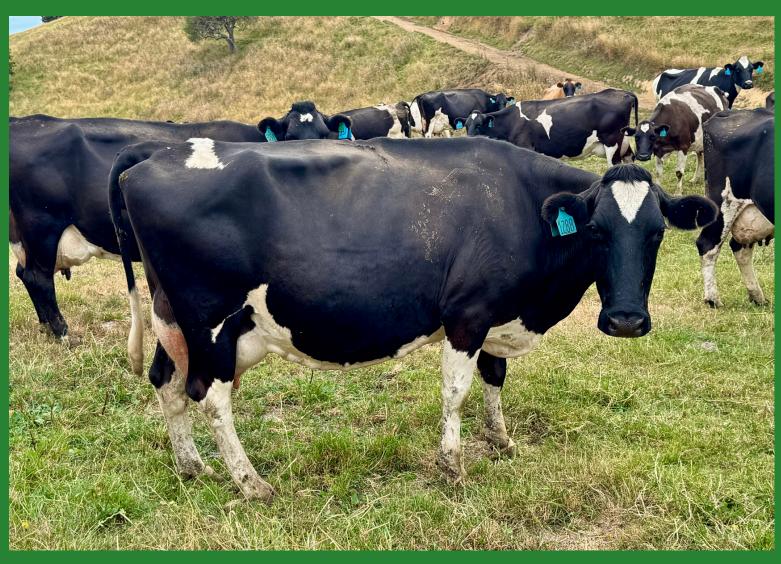

## Additional Information

An excellent herd of capacious, mostly Friesian/Friesian X unrecorded Spring calving cows. Previously done 500 m/s over last 4 years.

41,000 m/s used for calves so far this season. Heifers OAD from Oct each year. 220 Heifers introduced this season. Hereford bull in first, Friesian after 21 days. Age breakdown to come.