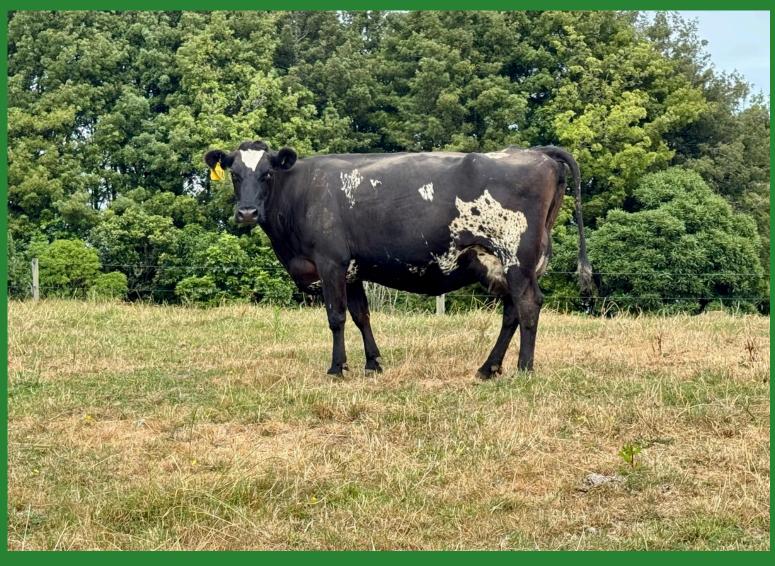

## Additional Information

An excellent herd of capacious, mostly Friesian/Friesian X unrecorded Spring calving cows. Previously done 500 m/s over last 4 years.

41,000 m/s used for calves so far this season. Heifers OAD from Oct each year. 220 Heifers introduced this season. Hereford bull in first, Friesian after 21 days. Age breakdown to come.