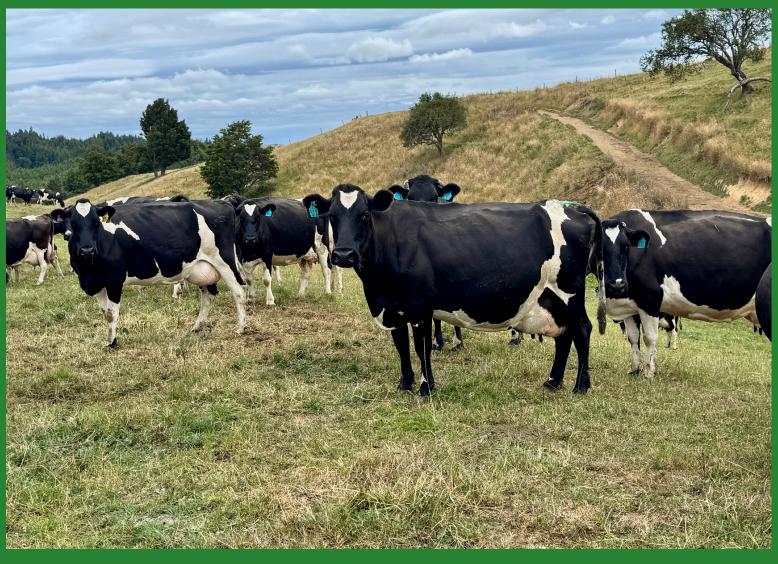

## Additional Information

An excellent herd of capacious, mostly Friesian/Friesian X unrecorded Spring calving cows. Previously done 500 m/s over last 4 years.

41,000 m/s used for calves so far this season. Heifers OAD from Oct each year. 220 Heifers introduced this season. Hereford bull in first, Friesian after 21 days. Age breakdown to come.