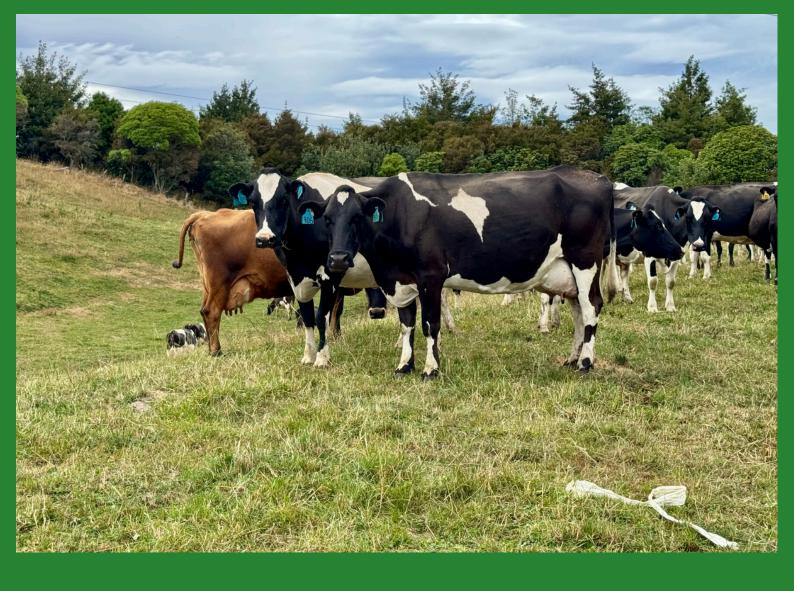

## Additional Information

An excellent herd of capacious, mostly Friesian/Friesian X unrecorded Spring calving cows. Previously done 500 m/s over last 4 years.

41,000 m/s used for calves so far this season. Heifers OAD from Oct each year. 220 Heifers introduced this season. Hereford bull in first, Friesian after 21 days. Age breakdown to come.