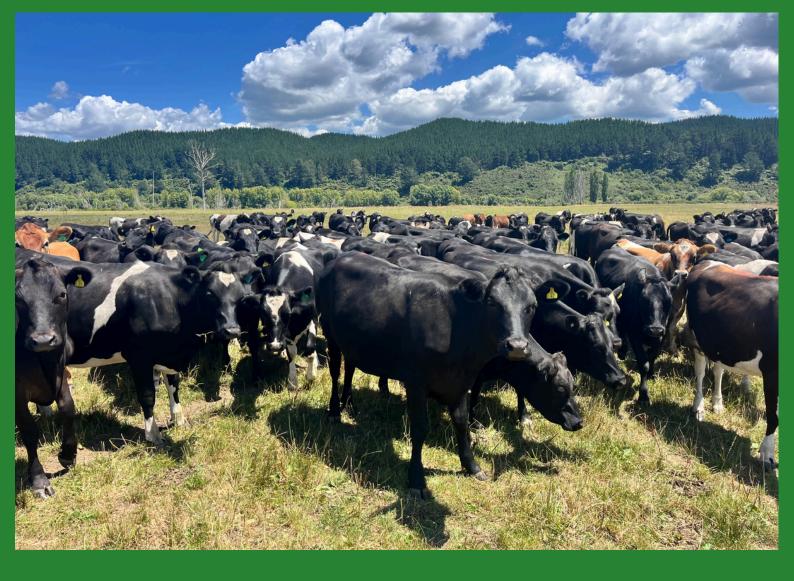

Additional Information

Look no further, here's your future cows!

A great opportunity to purchase 3 complete capital stock lines of in-calf heifers OR the option to purchase each line in their respective herd code.

Line of 85 - BW: 252, PW: 273

Line of 112 - BW: 233, PW: 253

Line of 164 - BW: 244, PW: 262

Two of the replacement lines are A2A2 bred and a DNA test will show results.

These heifers are in awesome condition and are ready to calve down.

On track to be 400kg+ at calving.