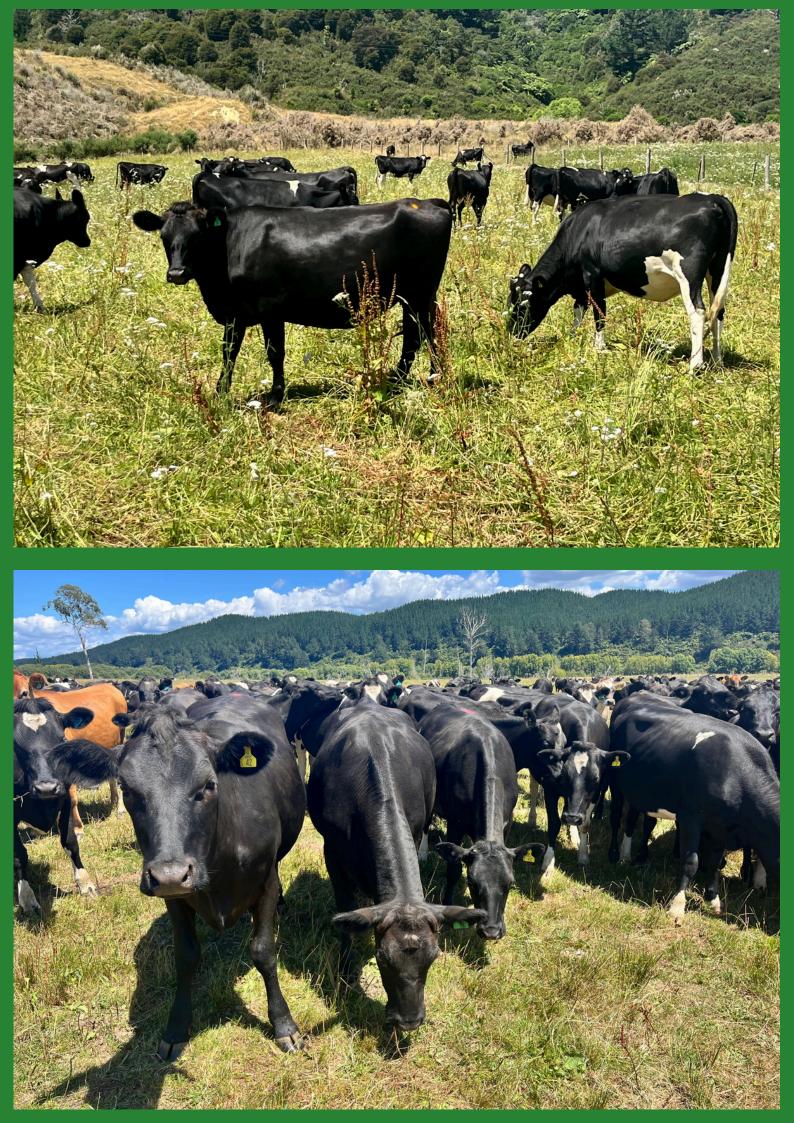

Additional Information

Look no further, here's your future cows!

A great opportunity to purchase 3 complete capital stock lines of in-calf heifers OR the option to purchase each line in their respective herd code.

Line of 85 - BW: 252, PW: 273

Line of 112 - BW: 233, PW: 253

Line of 164 - BW: 244, PW: 262

Two of the replacement lines are A2A2 bred and a DNA test will show results.

These heifers are in awesome condition and are ready to calve down.

On track to be 400kg+ at calving.