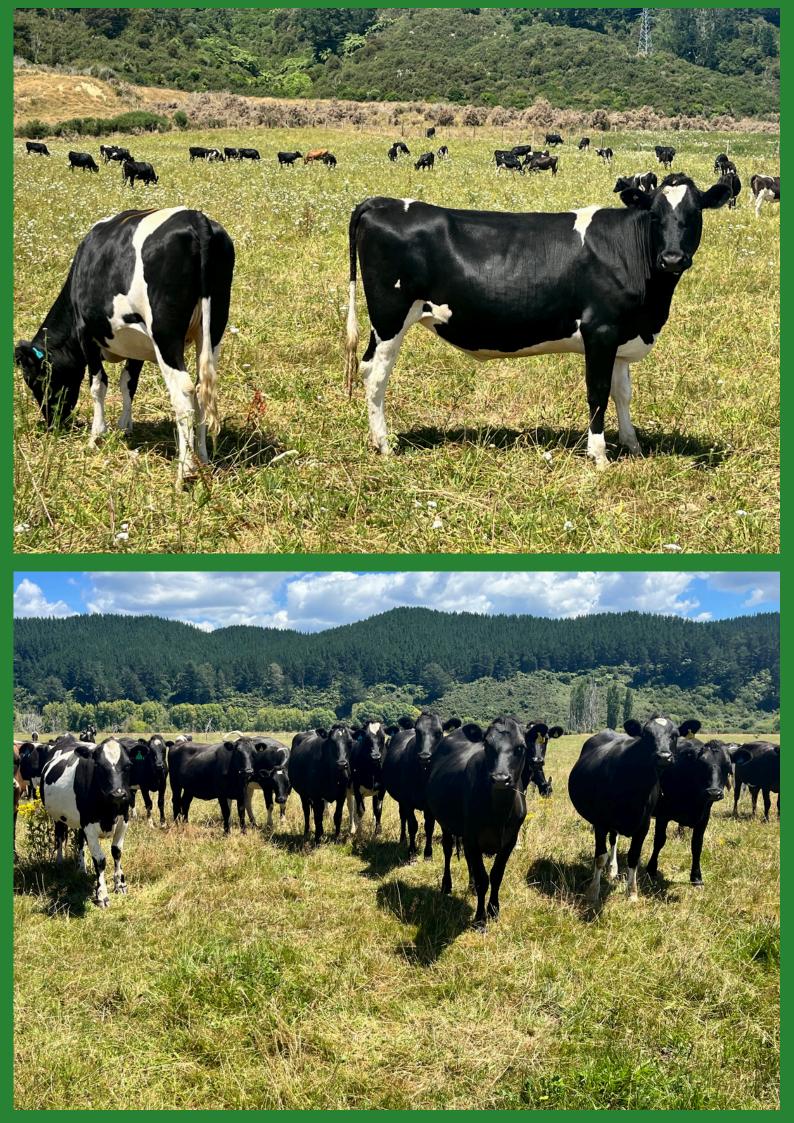

Additional Information

Look no further, here's your future cows!

A great opportunity to purchase 3 complete capital stock lines of in-calf heifers OR the option to purchase each line in their respective herd code.

Line of 85 - BW: 252, PW: 273

Line of 112 - BW: 233, PW: 253

Line of 164 - BW: 244, PW: 262

Two of the replacement lines are A2A2 bred and a DNA test will show results.

These heifers are in awesome condition and are ready to calve down.

On track to be 400kg+ at calving.